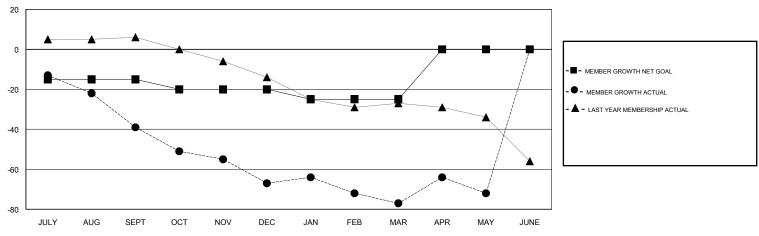

### GOALS AND ACTUAL MEMBERS CUMULATIVE

| DROPPED CLUBS: 4  DROPPED MEMBERS |     | 35 CLUBS OF 66 ADDED 1 OR MORE<br>NEW MEMBERS | GENDER DISTRIBUTION  MALE 946 (67.86%)  FEMALE 448 (32.14%)  Women Percentage Fiscal Year Goal: 50% |     |
|-----------------------------------|-----|-----------------------------------------------|-----------------------------------------------------------------------------------------------------|-----|
| DECEASED                          | 11  | CLICK HERE FOR CUMULATIVE                     | TOTAL FAMILY UNIT MEMBERS                                                                           | 238 |
| CLUB CANCELLED                    | 4   | MEMBERSHIP DATA                               |                                                                                                     | 100 |
| OTHER                             | 158 |                                               | FAMILY MEMBERS PAYING HALF DUES                                                                     | 120 |
| TOTAL                             | 173 |                                               |                                                                                                     |     |